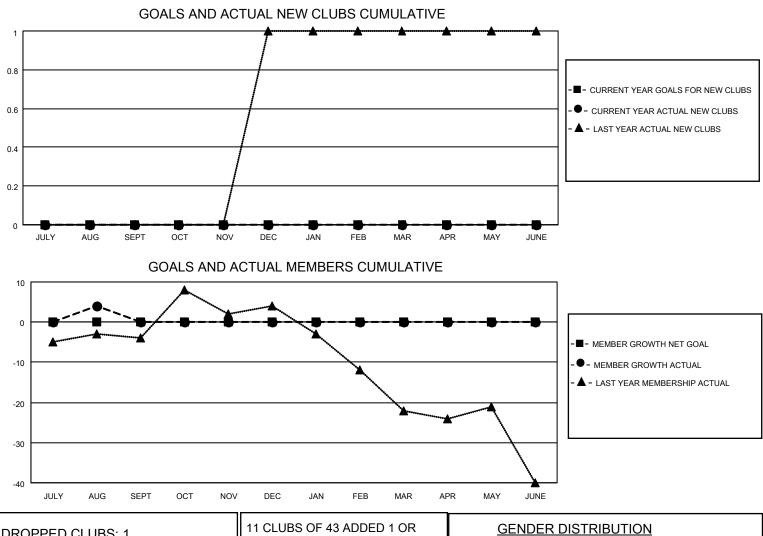

## LOCATION PENNSYLVANIA

District 14 M

Results as of: 8/31/2021

| Clubs                 |               |           |               | Members               |                        |                         |                                                    |
|-----------------------|---------------|-----------|---------------|-----------------------|------------------------|-------------------------|----------------------------------------------------|
| RESULTS FOR 2021-2022 |               |           |               | RESULTS FOR 2021-2022 |                        |                         |                                                    |
| QUARTER               | NEW CLUB GOAL | NEW CLUBS | DROPPED CLUBS | QUARTER               | BER GROWTH NET<br>GOAL | MEMBER GROWTH<br>ACTUAL | DROPPED<br>MEMBERS ACTUAL<br>(including transfers) |
| JULY/AUG/SEPT         | 0             | 0         | 1             | JULY/AUG/SEPT         | 0                      | 35                      | 20                                                 |
| OCT/NOV/DEC           | 0             | 0         | 0             | OCT/NOV/DEC           | 0                      | 0                       | 0                                                  |
| JAN/FEB/MAR           | 0             | 0         | 0             | JAN/FEB/MAR           | 0                      | 0                       | 0                                                  |
| APR/MAY/JUNE          | 0             | 0         | 0             | APR/MAY/JUNE          | 0                      | 0                       | 0                                                  |

| DROPPED CLUBS: 1 |    | MORE NEW MEMBERS          | <u>GENDER DISTRIBUTION</u>          |              |
|------------------|----|---------------------------|-------------------------------------|--------------|
|                  |    |                           | MALE 675 (64.72%)                   |              |
|                  |    |                           | FEMALE                              | 368 (35.28%) |
| DROPPED MEMBERS  |    |                           | NON BINARY                          | 0 (0.00%)    |
|                  |    |                           | PREFER NOT TO ANSWER                | 0 (0.00%)    |
| DECEASED         | 4  |                           |                                     |              |
| CLUB CANCELLED   | 0  | CLICK HERE FOR CUMULATIVE | TOTAL FAMILY UNIT MEMBERS           | s 212        |
| OTHER            | 16 | MEMBERSHIP DATA           |                                     |              |
| TOTAL            | 20 |                           | FAMILY MEMBERS PAYING HALF DUES 112 |              |
|                  |    |                           |                                     |              |
|                  |    |                           |                                     |              |